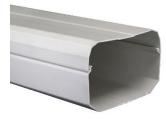

## Part Numbers

Ezyduct Cable Duct 80mm: ECD-80

Ezyduct Cable Duct 110mm: ECD-110

### **Product Details**

| SKU     | Size (mm)        | Carton Size (mm) | Box QTY | Weight |
|---------|------------------|------------------|---------|--------|
| ECD-80  | 80 x 66h x 2000  | 260 x 2030 x 100 | 10      | 13kg   |
| ECD-110 | 110 x 76h x 2000 | 260 x 2040 x 130 | 8       | 15kg   |

### **Product Pictures**

**ECD-80** 

ECD-110

**Product Data Sheet**