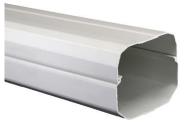

## Part Numbers

Ezyduct Cable Duct 80mm: ECD-80

Ezyduct Cable Duct 110mm: ECD-110

### **Product Details**

| SKU     | Size (mm)        | Carton Size (mm) | Box QTY | Weight |
|---------|------------------|------------------|---------|--------|
| ECD-80  | 80 x 66h x 2000  | 260 x 2030 x 100 | 10      | 13kg   |
| ECD-110 | 110 x 76h x 2000 | 260 x 2040 x 130 | 8       | 15kg   |

### **Product Pictures**

**ECD-80** 

ECD-110

**Product Data Sheet**